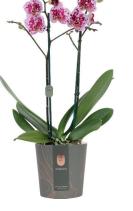

#### MARVELLOUS

The pot comes with two plants rather than one, resulting in an abundance of flowers. Gorgeous combinations in various colours. Marvellous is a bouquet that you will be able to enjoy for months on end.