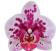

# SWAN

Do you recognize the gooseneck in this orchid? An elegant appearance, just like the swan herself. Majestic and free. A visual feast for the eyes.

Height 30 cm ø7 cm

Red

White

Height 70 cm ø12 cm

Purple