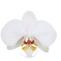

# SWAN

Do you recognize the gooseneck in this orchid? An elegant appearance, just like the swan herself. Majestic and free. A visual feast for the eyes.

Height 30 cm ø7 cm

Red

White

Height 70 cm ø12 cm

Purple

# MOON

Calm and untouched, like the moon in the sky. Admire its beauty and let your thoughts run free. From protected bud to fragile splendour, follow the eternal cycle of temptation.

Height 30 cm ø9 cm