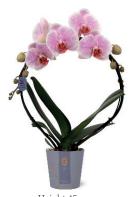

# SWAN

Do you recognize the gooseneck in this orchid? An elegant appearance, just like the swan herself. Majestic and free. A visual feast for the eyes.

Height 30 cm ø7 cm

Red

White

Height 70 cm ø12 cm

Purple