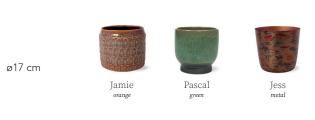

Height 70 cm ø17 cm Midi-flora

Pink Special

Red

Height 60 cm ø17 cm Multi-flora

White Special

Pink Special

Height 70 cm ø17 cm Branched

• exclusive • own breeding

CERAMICS

Mimesis reflects your emotion. Add the finishing touch with our line of ceramic ware. Whether year round or seasonal, discover which ceramic suits you best.

MIMESIS COLLECTION