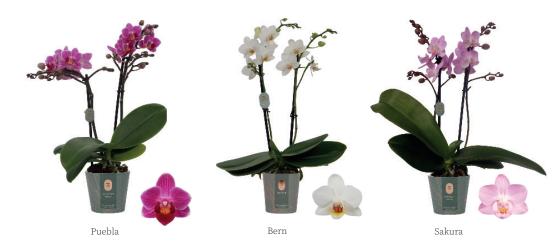

#### MULTI-FLORA Height 35 cm | Pot size ø9 cm

Lotte

Sakura Pink

Tynion

Bolzano

Morelia

Yilan

Brazilian Fever