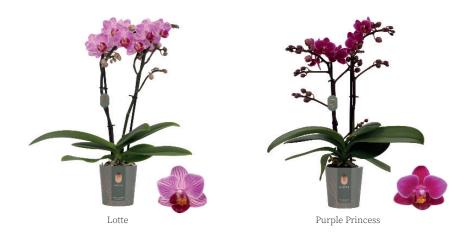

#### MULTI-FLORA Height 35 cm | Pot size ø9 cm

Lotte

Sakura Pink

Tynion

Bolzano

Morelia

Yilan

Brazilian Fever