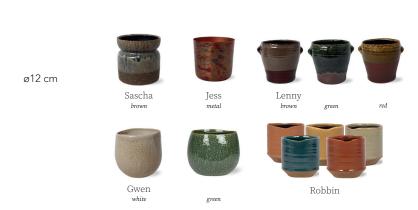

#### MIDI-FLORA Height 60-80 cm | Pot size ø12 cm

CERAMICS

Mimesis reflects your emotion. Add the finishing touch with our line of ceramic ware. Whether year round or seasonal, discover which ceramic suits you best.

MIMESIS COLLECTION