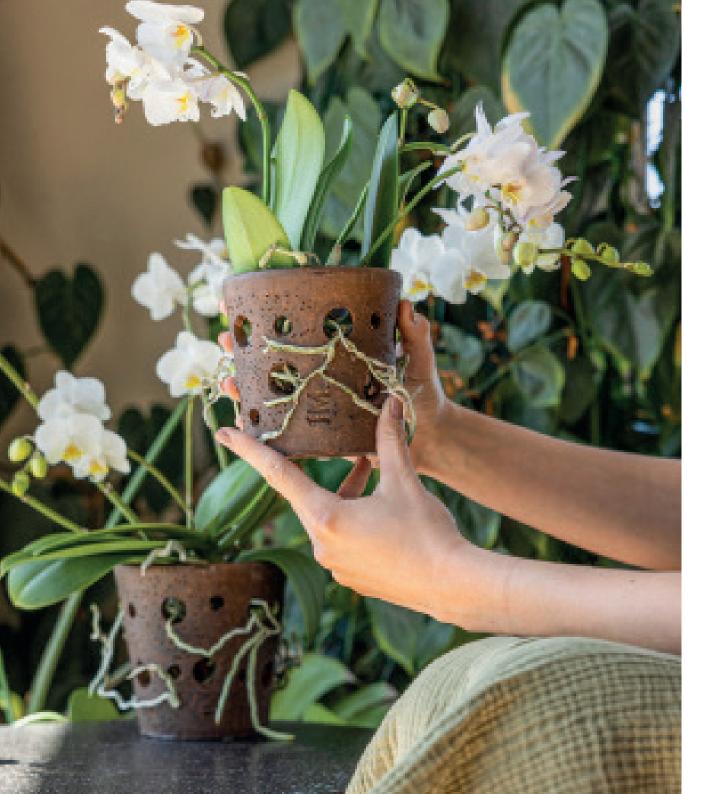

# *NEW* TERRA

Inspired by Mother Nature, this new collection is born.
Terra takes you back to the origin. The roots create their own way through the pot.
With Terra you get a piece of jungle into your home. Caring is very easy thanks to the water reservoir in the pot.

Terra Height 50 cm ø12 cm

Available spring 2023