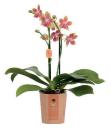

#### MARVELLOUS

The pot comes with two plants rather than one, resulting in an abundance of flowers. Gorgeous combinations in various colours. Marvellous is a bouquet that you will be able to enjoy for months on end.

Height 70 cm ø17 cm Midi-flora

Pink Special

Red

Height 60 cm ø17 cm Multi-flora

White Special

Pink Special

Height 70 cm ø17 cm Branched

• exclusive • own breeding