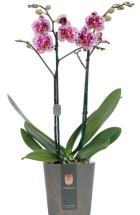

#### MARVELLOUS

The pot comes with two plants rather than one, resulting in an abundance of flowers. Gorgeous combinations in various colours. Marvellous is a bouquet that you will be able to enjoy for months on end.

Height 70 cm ø17 cm Midi-flora

Pink Special

Red

Height 60 cm ø17 cm Multi-flora

White Special

Pink Special

Height 70 cm ø17 cm Branched

• exclusive • own breeding