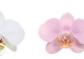

#### MARVELLOUS

The pot comes with two plants rather than one, resulting in an abundance of flowers. Gorgeous combinations in various colours. Marvellous is a bouquet that you will be able to enjoy for months on end.

Height 70 cm ø17 cm Midi-flora

Pink Special

Red

Height 60 cm ø17 cm Multi-flora

White Special

Pink Special

Height 70 cm ø17 cm Branched

• exclusive • own breeding