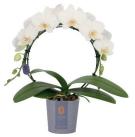

# SWAN

Do you recognize the gooseneck in this orchid? An elegant appearance, just like the swan herself. Majestic and free. A visual feast for the eyes.

Height 30 cm ø7 cm

Red

White

Height 70 cm ø12 cm

Purple