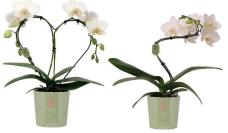

# SWAN

Do you recognize the gooseneck in this orchid? An elegant appearance, just like the swan herself. Majestic and free. A visual feast for the eyes.

Height 30 cm ø7 cm

Red

White

Height 70 cm ø12 cm

Purple

Pink