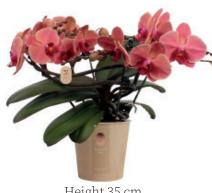

#### MULTI-FLORA Height 35 cm | Pot size ø9 cm

Brazilian Fever

Lotte

Tynion

Coco 4

Sakura Pink

Yilan

Cute Holly 15 Happy Smile