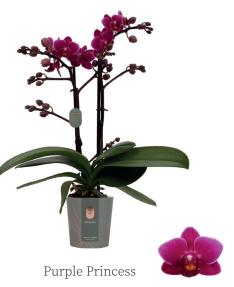

Perceval

Pink Flamingo

waxy

Ruyi Rose

Safe Heaven

San Juan

exclusive

• own breeding