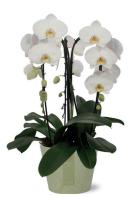

### MARVELLOUS

The pot comes with two plants rather than one, resulting in an abundance of flowers. Gorgeous combinations in various colours. Marvellous is a bouquet that you will be able to enjoy for months on end.