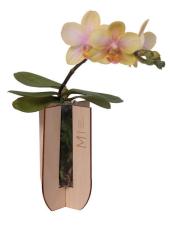

# NEW VOYAGE

Voyage is a little present that fits through every mailbox. A personal message in a cheerful blooming shape. A token of appreciation, a moment of attention or a sign of love. No matter how great the distance, Voyage bridges, connects and brings people together.

Voyage ø3 cm

Available spring 2023