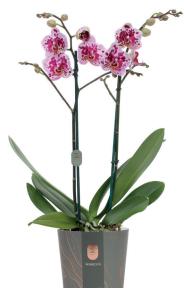

### MARVELLOUS

The pot comes with two plants rather than one, resulting in an abundance of flowers. Gorgeous combinations in various colours. Marvellous is a bouquet that you will be able to enjoy for months on end.