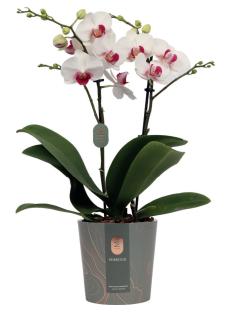

### MARVELLOUS

The pot comes with two plants rather than one, resulting in an abundance of flowers. Gorgeous combinations in various colours. Marvellous is a bouquet that you will be able to enjoy for months on end.