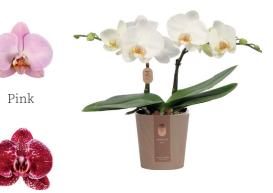

White

Pink Special

Light Pink White

White Special Pink Special Red

Orange

Height 70 cm ø17 cm Midi-flora

Red

Height 60 cm ø17 cm Multi-flora

White

Salmon

Height 45 cm ø12 cm

Pink Special

Pink

Light Pink