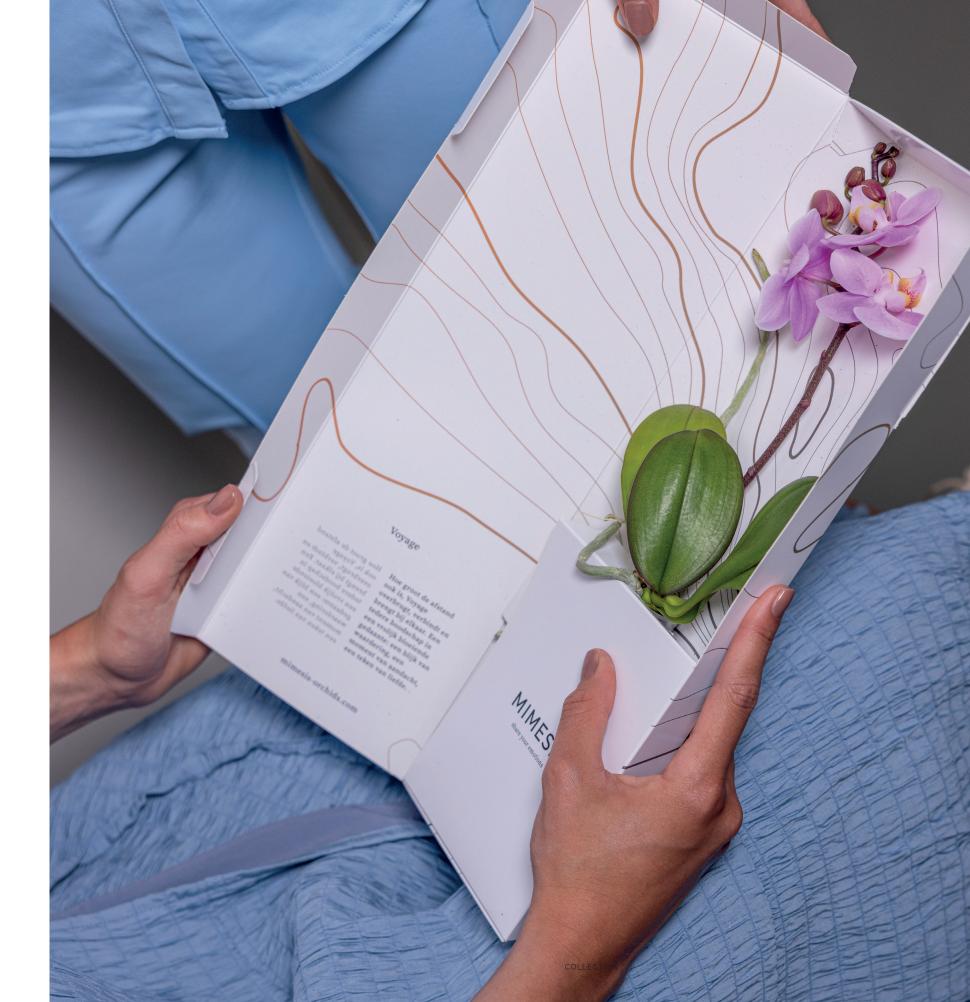

# NEW VOYAGE

Voyage is a little present that fits through every mailbox. A personal message in a cheerful blooming shape. A token of appreciation, a moment of attention or a sign of love. No matter how great the distance, Voyage bridges, connects and brings people together.

Voyage ø3 cm

Available spring 2023