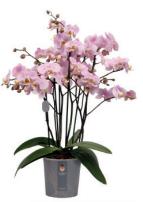

### MARVELLOUS

The pot comes with two plants rather than one, resulting in an abundance of flowers. Gorgeous combinations in various colours. Marvellous is a bouquet that you will be able to enjoy for months on end.