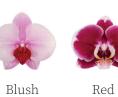

White

Pink Special

Light Pink White

White Special Pink Special Red

Orange

Height 70 cm ø17 cm Midi-flora

Red

Height 60 cm ø17 cm Multi-flora

White

Salmon

Height 45 cm ø12 cm

Pink Special

Pink

Light Pink