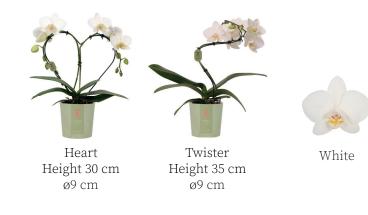

### SWAN

Do you recognize the gooseneck in this orchid? An elegant appearance, just like the swan herself. Majestic and free. A visual feast for the eyes.

Height 30 cm ø7 cm

Red

White

Height 70 cm ø12 cm

Purple

#### MOON

Calm and untouched, like the moon in the sky. Admire its beauty and let your thoughts run free. From protected bud to fragile splendour, follow the eternal cycle of temptation.

Height 30 cm ø9 cm