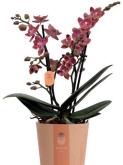

### ATELIER

A tribute to natural craftsmanship. Mimesis Atelier is the breeding ground for beauty and creativity in all its shapes and sizes. In Atelier we introduce our newest orchids or seasonal concepts. Unique, unconventional, daring, colourful, artisanal and visionary.

White

Pink

Crown Height 65 cm ø21 cm

Salmon

White Special

• exclusive • own breeding