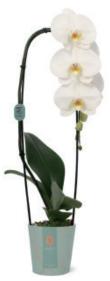

### SWAN

Do you recognize the gooseneck in this orchid? An elegant appearance, just like the swan herself. Majestic and free. A visual feast for the eyes.

Height 30 cm ø7 cm

Red

White

Height 70 cm ø12 cm

Purple