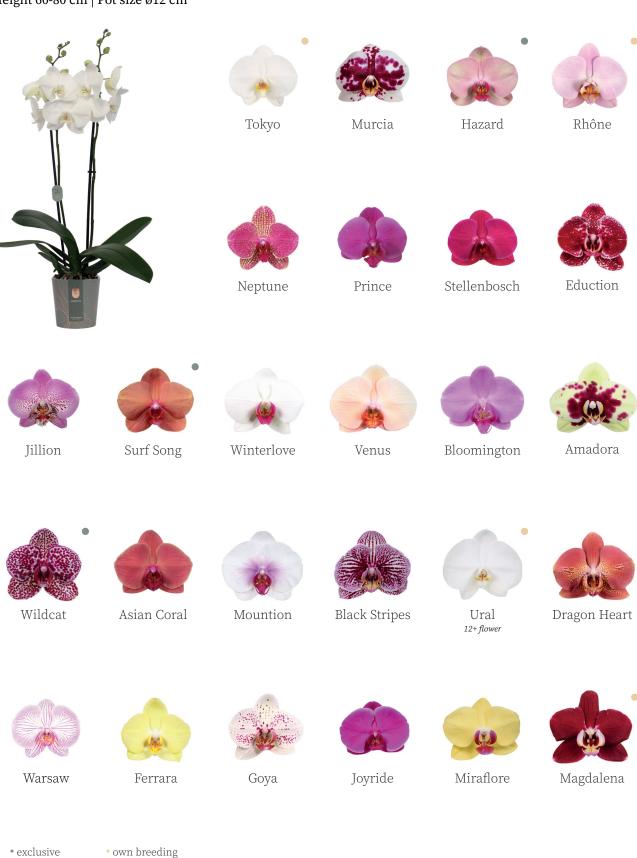

we deliver concepts that are proven to matter. We unburden and think along about shelf layouts and consumers by surprising and inspiring with our brand Mimesis. A brand which is about emotion, sharing and connecting. Because that's what our orchids do.

#### MIMESIS COLLECTION

The range consists of the Mimesis Originals and several concepts. Each with its own character and story. Together they form the Mimesis collection.

Originals Marvellous Swan Muse Moon Flow No.7 Spirit Atelier Terra | new Voyage | new Ceramics

#### DUINAEM MEANING

ot] *sisśmim* kasek *mimèsis* [to ,[toeffect], mimic, to reflect], iahtsismim mord from mimeisthai *somim* morì, [imitate], from *mimos* .(emim .lc) (cf. mime).

[noitatimi] aizemim mimesis [imitation]

#### MIDI-FLORA Height 60-80 cm | Pot size ø12 cm







#### MULTI-FLORA Height 40-60 cm | Pot size ø12 cm





Beaution

Broken Heart

Hot Lip

Summersong

Hornglin

Indian Summer







Relex

Perceval

Pink Flamingo

waxy











Ruyi Rose

Safe Heaven

San Juan

exclusive

• own breeding

MIMESIS









Bowdion



Brazilian Fever



Vienna



Cranberry Cha Cha



Daisy





La Paz



Stuttgart



Rembrandt longer length



Dragon



Rotterdam



Santa Rosa



Gold Baby



White

#### MULTI-FLORA Height 35 cm | Pot size ø9 cm





Brazilian Fever



Lotte

Tynion

Coco 4





Sakura Pink

Yilan

Cute Holly 15 Happy Smile

Sakura

Morelia

Hornglin

Bowdion





Safe Haven hoog aantal knoppen

Bolzano





Julia 8

Little Star

Lola



Tiny Melissa

La Paz



Snowflake





Vienna





• own breeding



Angel Eyes







MULTI-FLOR