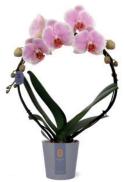

### MARVELLOUS

The pot comes with two plants rather than one, resulting in an abundance of flowers. Gorgeous combinations in various colours. Marvellous is a bouquet that you will be able to enjoy for months on end.