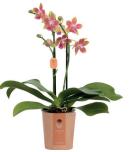

### MARVELLOUS

The pot comes with two plants rather than one, resulting in an abundance of flowers. Gorgeous combinations in various colours. Marvellous is a bouquet that you will be able to enjoy for months on end.