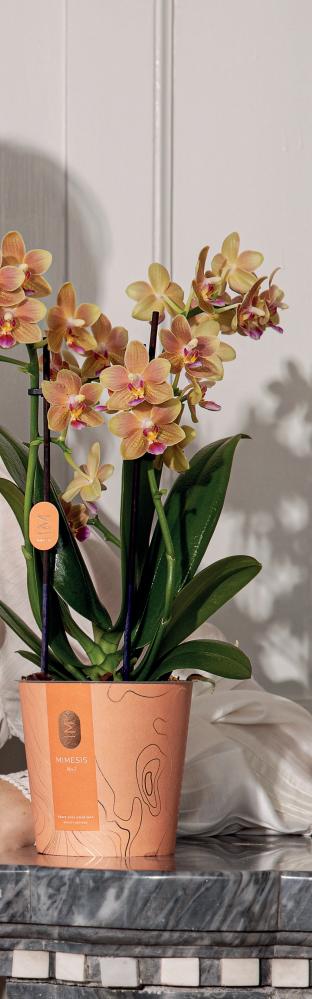

## NO. 7

Most orchids have no scent, which is what makes this variety so special. At night, this plant converts CO2 into oxygen. This process releases a wonderful natural scent, which you can smell especially in the morning. Another striking feature are the small flowers in mostly soft pastel shades.

Height 35 cm ø9 cm

Diffusion Hidden Nature

ø12 cm

Rising Sun Liodoro

• exclusive • own breeding

Morning Breeze

0 COLLECTION