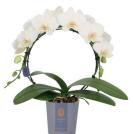

### SWAN

Do you recognize the gooseneck in this orchid? An elegant appearance, just like the swan herself. Majestic and free. A visual feast for the eyes.

Height 30 cm ø7 cm

Red

White

Height 70 cm ø12 cm

Purple