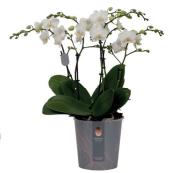

White

Pink Special

Light Pink White

White Special Pink Special Red

Orange

Height 70 cm ø17 cm Midi-flora

Red

Height 60 cm ø17 cm Multi-flora