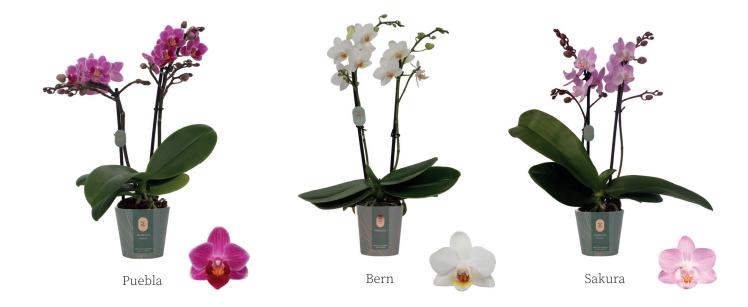

MIMESIS

Bowdion

Brazilian Fever

Vienna

Cranberry Cha Cha

Daisy

La Paz

Stuttgart

#### MULTI-FLORA Height 35 cm | Pot size ø9 cm

Brazilian Fever

Lotte

Tynion

Coco 4

Sakura Pink

Yilan

Cute Holly 15 Happy Smile

Sakura

Morelia

Hornglin

Bowdion

Safe Haven hoog aantal knoppen

Bolzano

Julia 8

Little Star