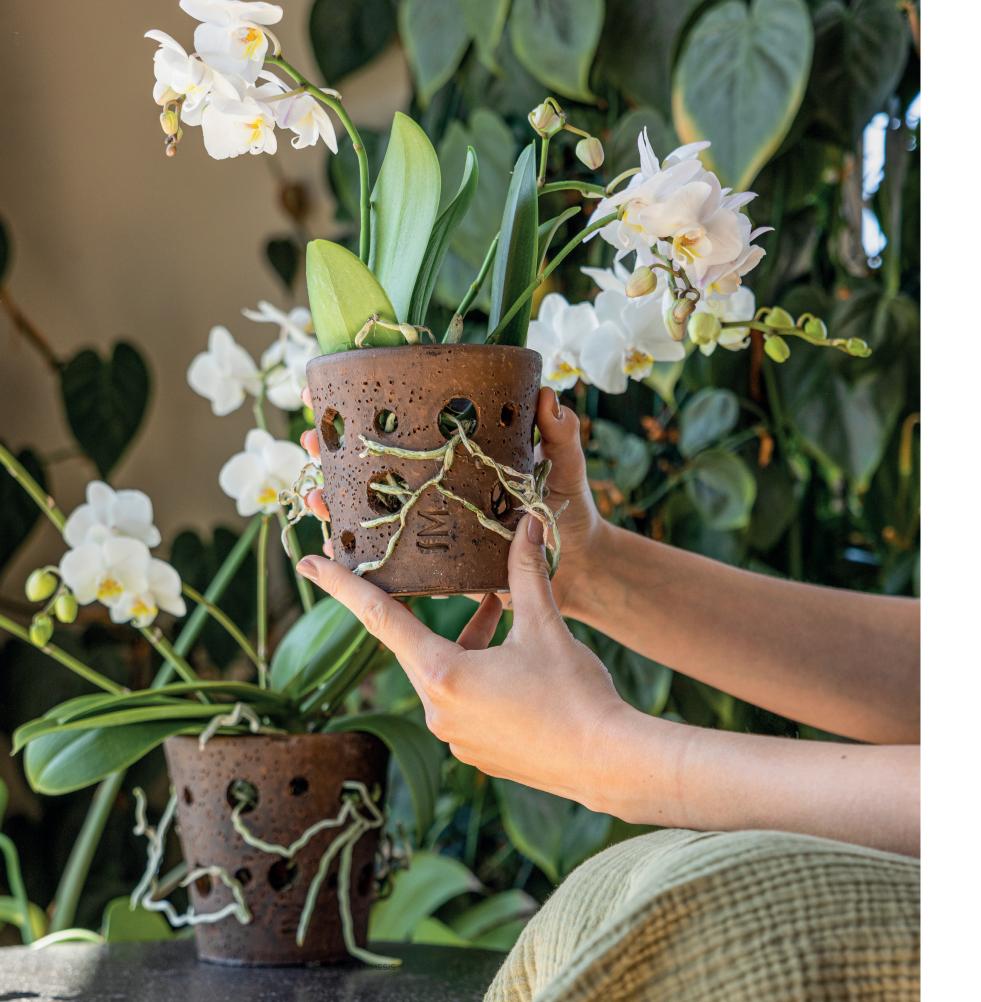

## NEW TERRA

Inspired by Mother Nature, this new collection is born. Terra takes you back to the origin. The roots create their own way through the pot. With Terra you get a piece of jungle into your home. Caring is very easy thanks to the water reservoir.