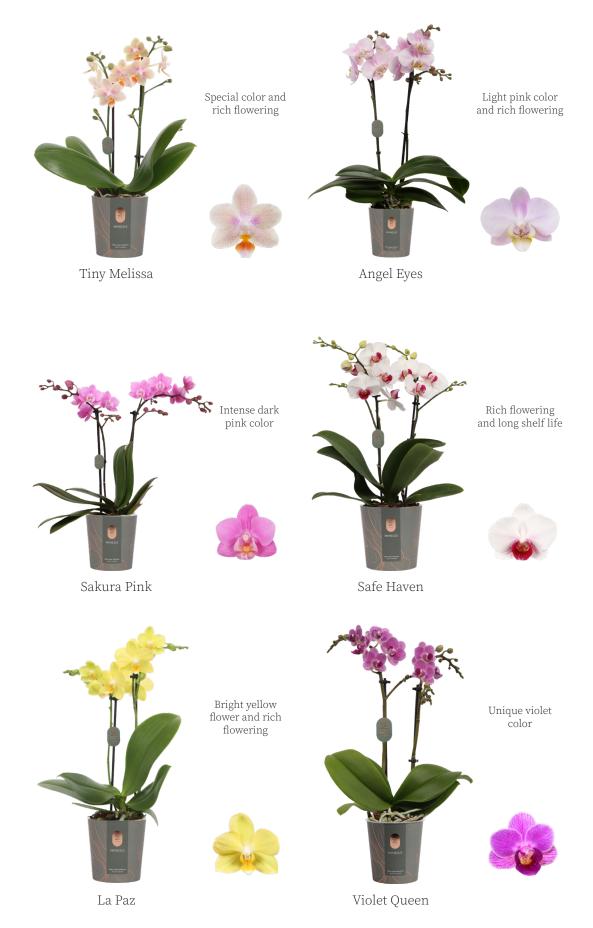

Deep Secret

Hornglin

Hot Lip

Indian Summer

La Paz

Mia

Motagua

Perceval

Pink Flamingo

Goldbaby

Beautiful yellow striped flower

Soft spring colors

San Juan

COLLECTION MIMESIS

Violet Queen

Vienna