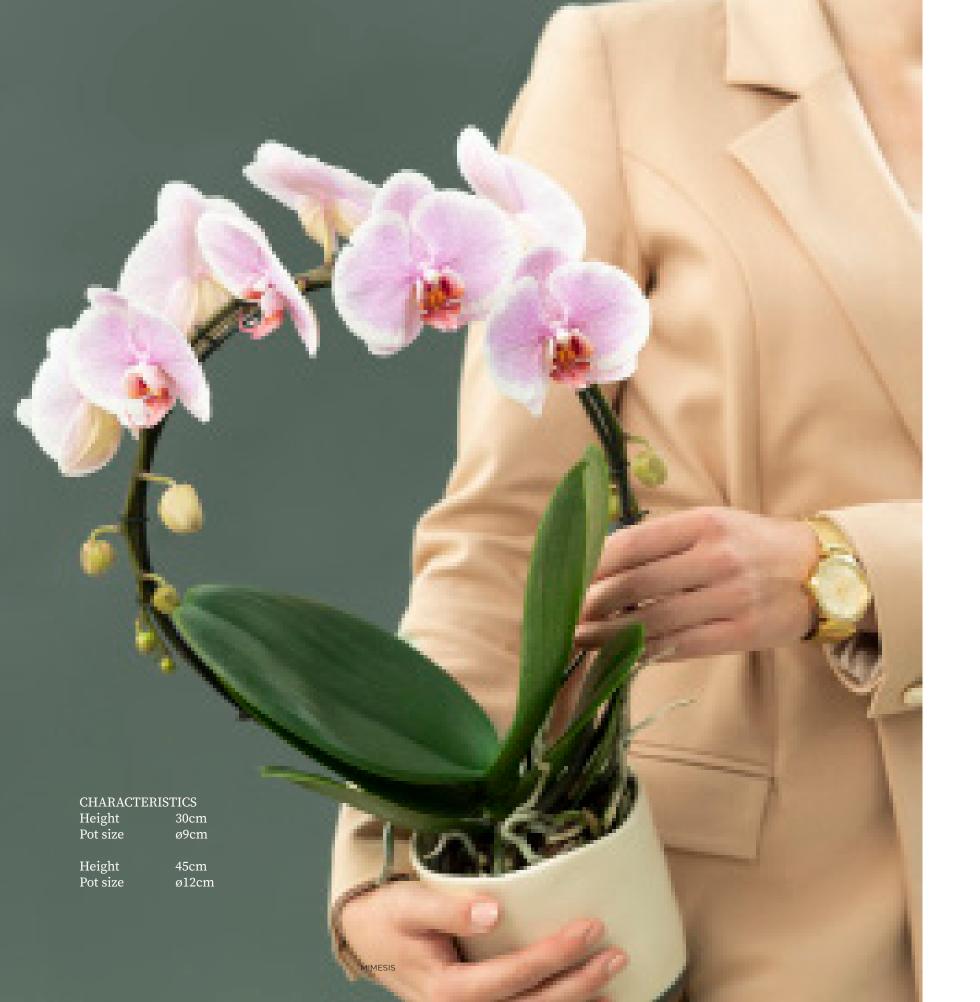

Twister ø9cm

Chrystal White

Crown ø21cm

Picasso

Pink Naomi

Flamingo

Venus

Heart ø30cm

Chrystal White

• exclusive