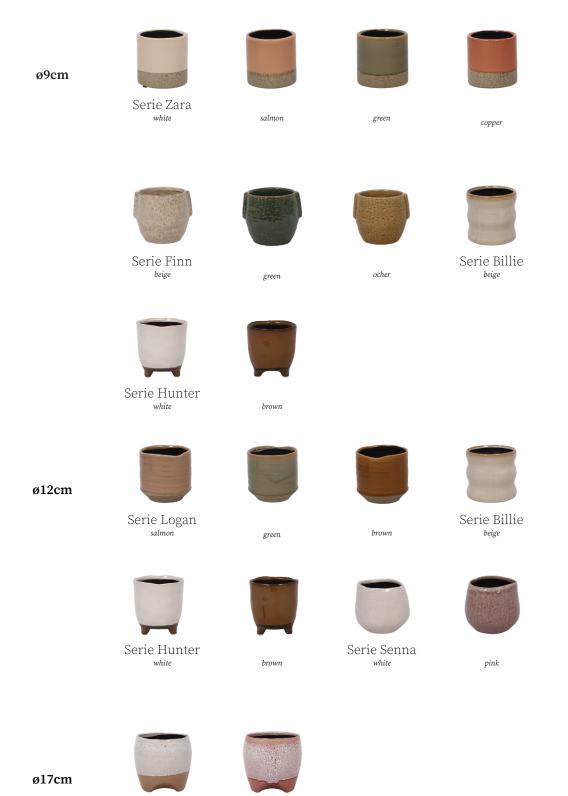

#### CERAMICS

Mimesis reflects your emotion.
Add the finishing touch with our line of ceramic ware. Whether year round or seasonal, discover which ceramic suits you best.