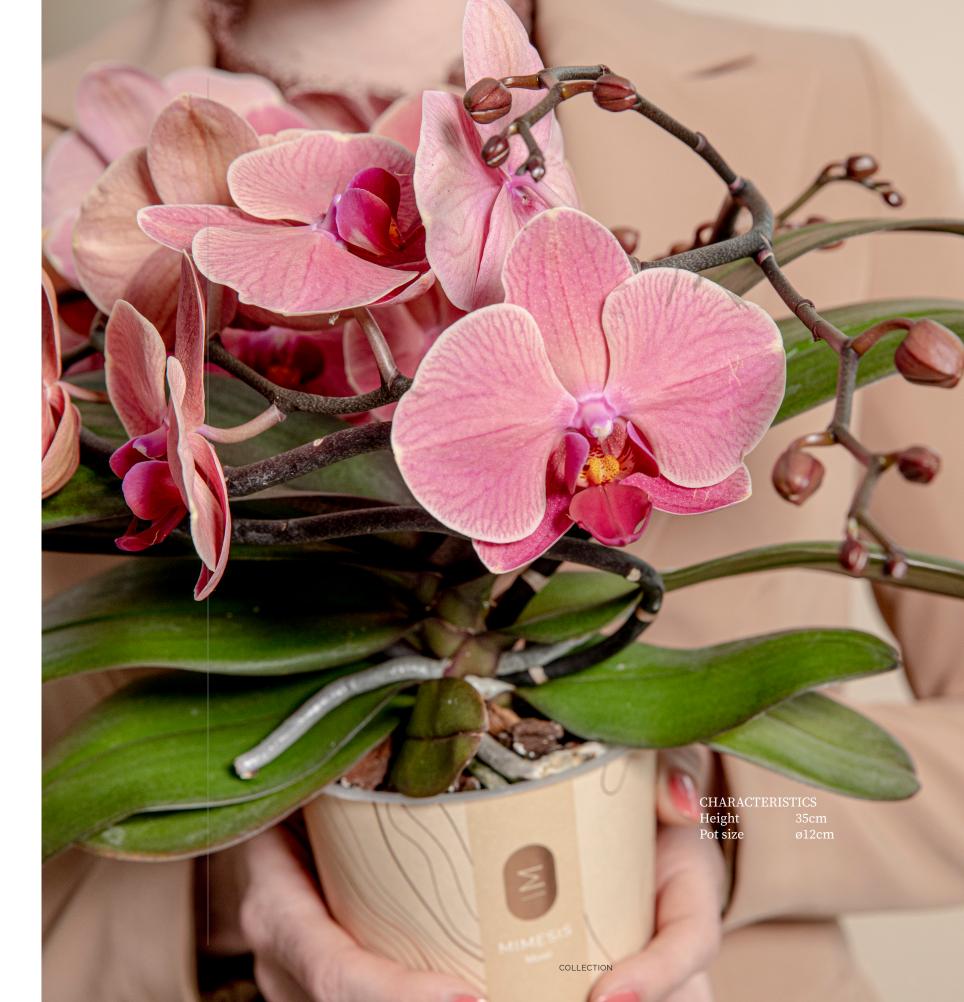

## MARVELLOUS branched

The pot comes with two plants rather than one, resulting in an abundance of flowers – gorgeous combinations in various colours.

Marvellous is a bouquet that you will be able to enjoy for months on end.