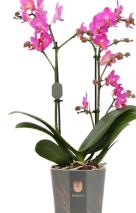

## MARVELLOUS branched

The pot comes with two plants rather than one, resulting in an abundance of flowers – gorgeous combinations in various colours.

Marvellous is a bouquet that you will be able to enjoy for months on end.