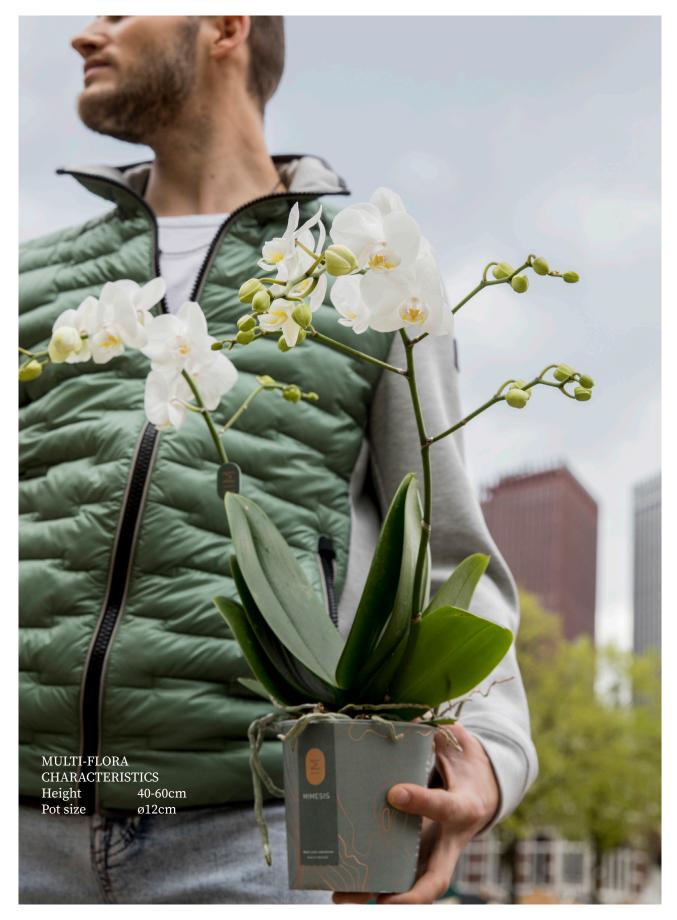

# MARVELLOUS multi-flora

The pot comes with two plants rather than one, resulting in an abundance of flowers – gorgeous combinations in various colours.

Marvellous is a bouquet that you will be able to enjoy for months on end.