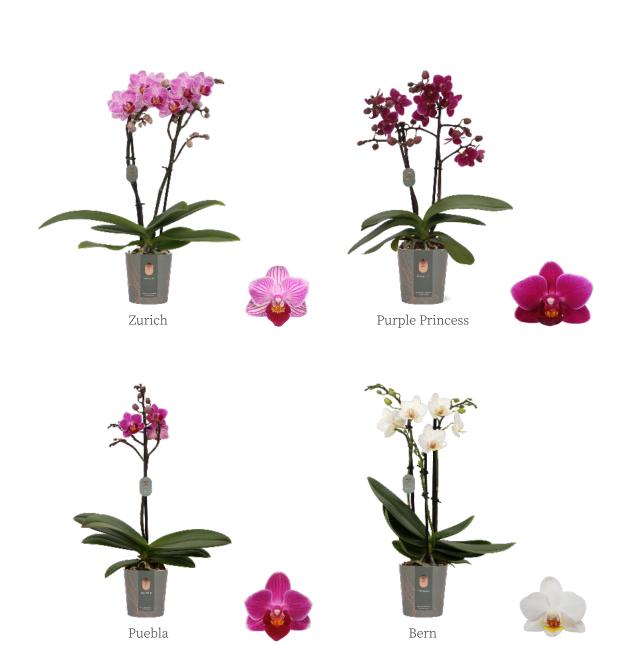

These are orchids as you know and love them. An endless range of varieties, colours and sizes, selected especially for you.

White Clouds Lempa

Neptune

Jillion

Stellenbosch

Eduction

Surf Song

Winterlove

Venus

Bloomington

Pretoria

African Queen

Asian Coral

Mountion

Black Stripes

Donau

Dragon Heart

Goya

Joyride

Tigris

yellow-red color combination

Beautiful

Large striped pink 12cm flower

Unique pink color

MIMESIS

Beaution

Bolzano

Bowdion Brazilian Fever

Broken Heart

Cadi

Cranberry Cha Cha

Daisy

Deep Secret

Hornglin

Hot Lip

Indian Summer

La Paz

Mia

Motagua

Perceval

Pink Flamingo

Rembrandt

Dragon

Rotterdam

Ruyi Rose

Safe Haven

San Juan

Silly Tommy Santa Rosa

Vienna

COLLECTION

Intense red color, waxy type

Soft pink color and rich flowering

Relex

Beaution

Large 7cm flower

Intense color and rich flowering

Pink Flamingo

Goldbaby

Beautiful yellow striped flower

Soft spring colors

San Juan

COLLECTION MIMESIS

Violet Queen

Vienna

Sunshine

Tynion

Julia 8

Alice

Yilan

MIMESIS COLLECTION

exclusive

S COLLECTION