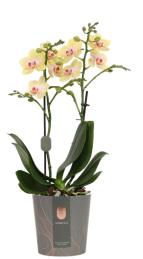

## MARVELLOUS branched

The pot comes with two plants rather than one, resulting in an abundance of flowers – gorgeous combinations in various colours.

Marvellous is a bouquet that you will be able to enjoy for months on end.