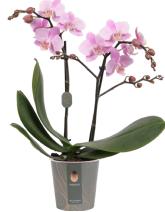

## MARVELLOUS branched

The pot comes with two plants rather than one, resulting in an abundance of flowers – gorgeous combinations in various colours.

Marvellous is a bouquet that you will be able to enjoy for months on end.