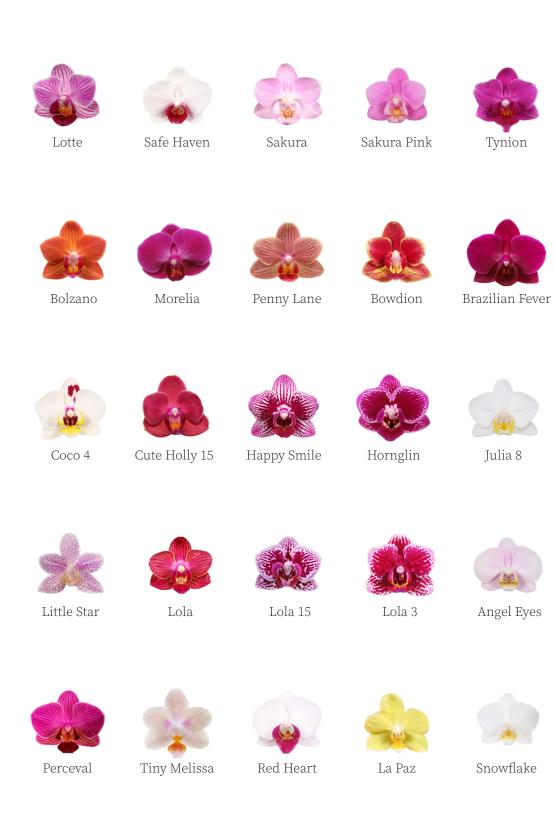

MIMESIS

Beaution

Bolzano

Bowdion Brazilian Fever

Broken Heart

Cadi

Cranberry Cha Cha

Daisy

Deep Secret

Hornglin

Hot Lip

Indian Summer

La Paz

Mia

Motagua

Perceval

Pink Flamingo

Rembrandt

Dragon

Rotterdam

Ruyi Rose

Safe Haven

San Juan

Silly Tommy Santa Rosa

Vienna

COLLECTION

Intense red color, waxy type

Soft pink color and rich flowering

Relex

Beaution

Large 7cm flower

Intense color and rich flowering

Pink Flamingo

Goldbaby

Beautiful yellow striped flower

Soft spring colors

San Juan

COLLECTION MIMESIS

Violet Queen

Vienna

Sunshine

Tynion

Julia 8

Alice

Yilan

MIMESIS COLLECTION

exclusive

S COLLECTION