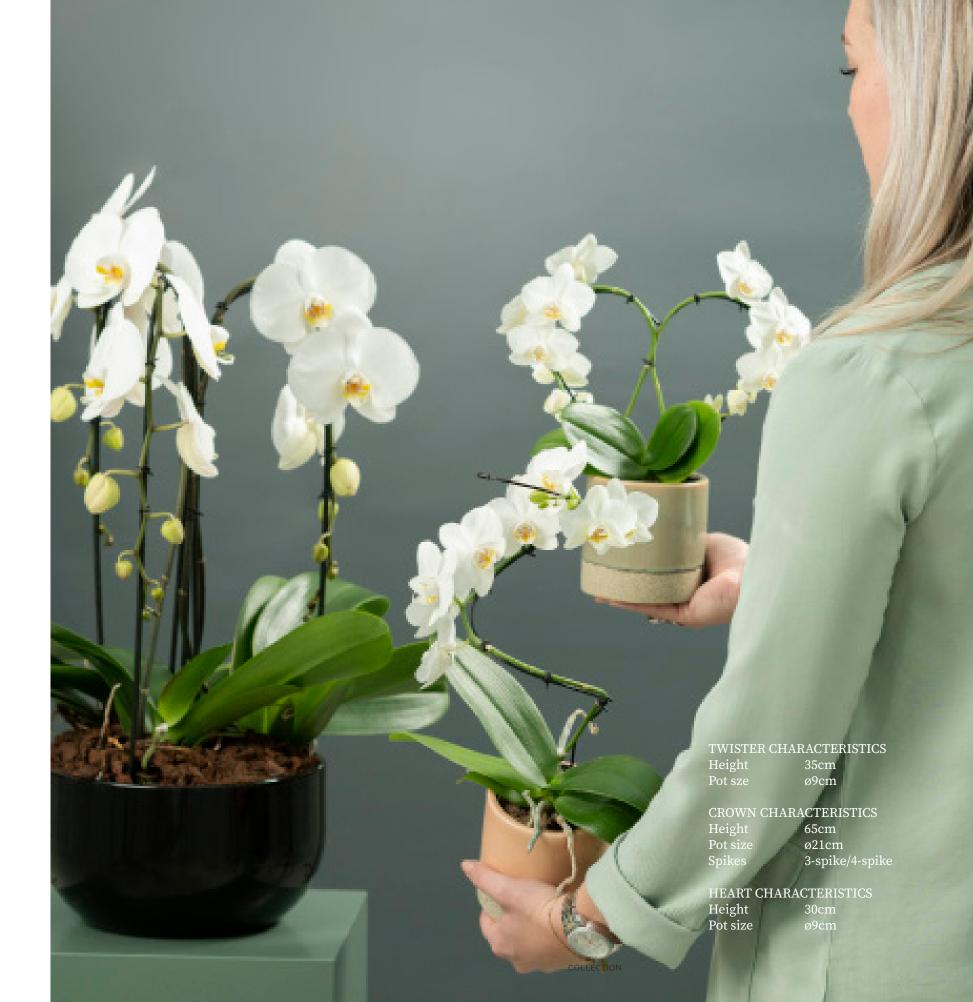

#### **ATELIER**

A tribute to natural craftsmanship. Mimesis Atelier is the breeding ground for beauty and creativity in all its shapes and sizes. Unique, unconventional, daring, colourful, artisanal and visionary.

Twister ø9cm

Chrystal White

Crown ø21cm

Picasso

Pink Naomi

Flamingo

Venus

Heart ø30cm

Chrystal White

• exclusive