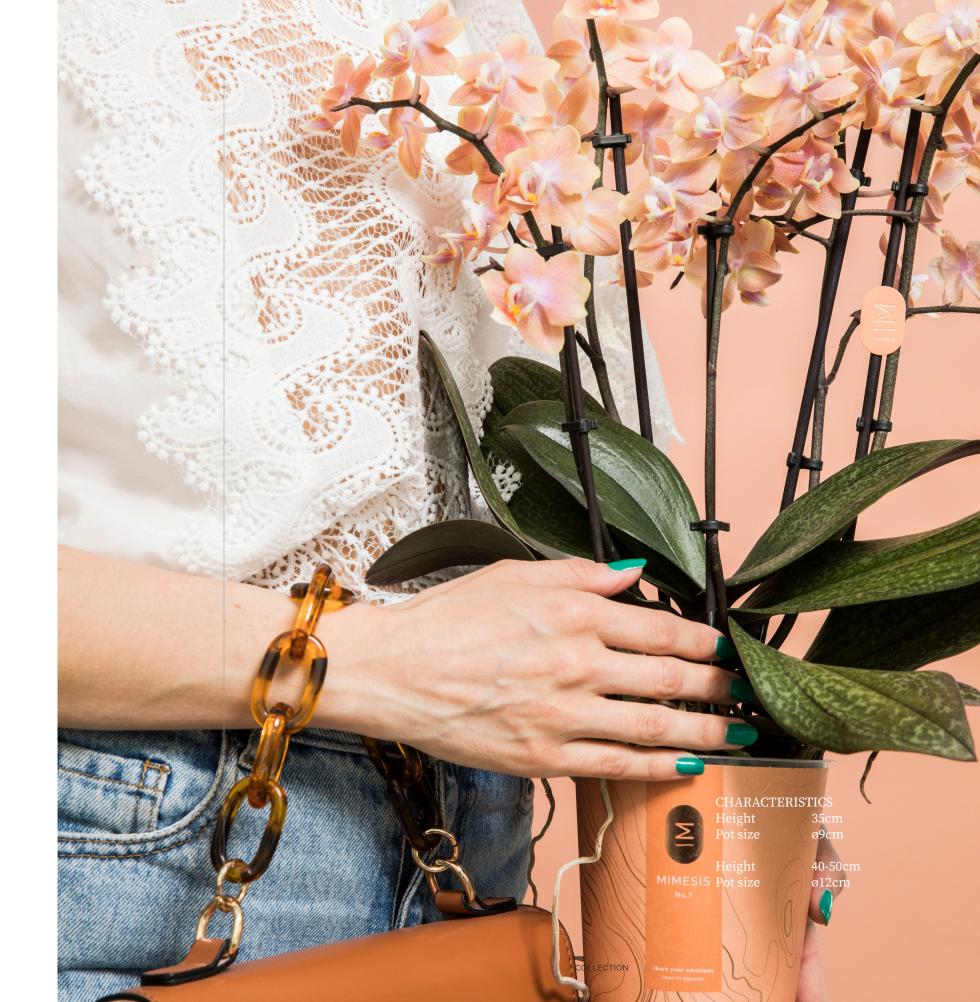

### NO. 7

Most orchids have no scent, which is what makes this variety so special. At night, this plant converts CO2 into oxygen. This process releases a wonderful natural scent, which you can smell especially in the morning. Another striking feature are the small flowers in mostly soft pastel shades.

ø9cm

ø12cm

Diffusion Hidden Nature