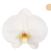

Chrystal White

ø12cm

White

Rosa Antico

Living Dream

Narbonne Limelight Romance

Twister ø9cm

Chrystal White

Crown ø21cm

Picasso

Pink Naomi

Flamingo

Venus

Heart ø30cm