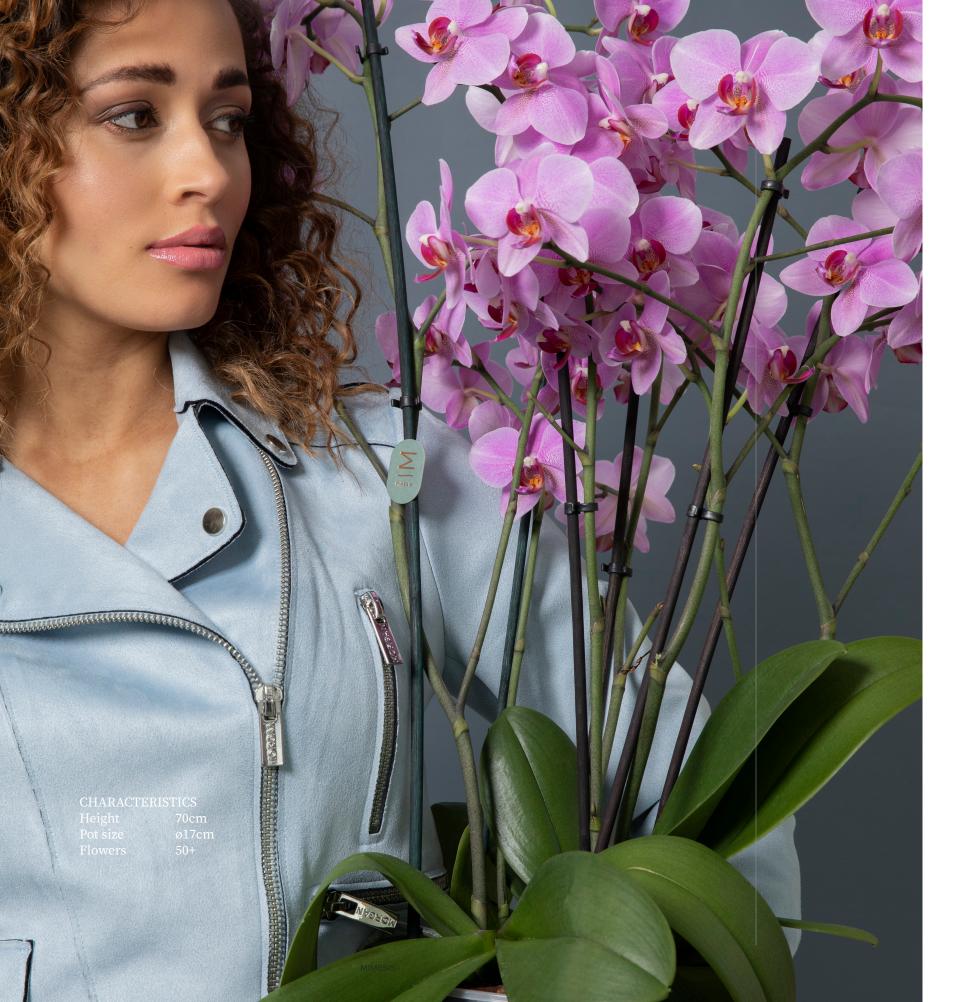

## MARVELLOUS branched

The pot comes with two plants rather than one, resulting in an abundance of flowers – gorgeous combinations in various colours.

Marvellous is a bouquet that you will be able to enjoy for months on end.

# MARVELLOUS multi-flora

The pot comes with two plants rather than one, resulting in an abundance of flowers – gorgeous combinations in various colours.

Marvellous is a bouquet that you will be able to enjoy for months on end.