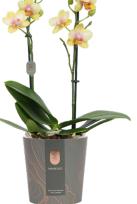

### MARVELLOUS midi-flora

The pot comes with two plants rather than one, resulting in an abundance of flowers – gorgeous combinations in various colours.

Marvellous is a bouquet that you will be able to enjoy for months on end.