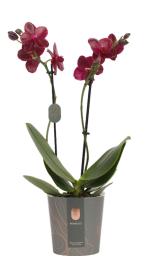

## MARVELLOUS branched

The pot comes with two plants rather than one, resulting in an abundance of flowers – gorgeous combinations in various colours.

Marvellous is a bouquet that you will be able to enjoy for months on end.