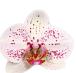

Dragon Heart

Goya

Joyride

Tigris

yellow-red color combination

Beautiful

Large striped pink 12cm flower

Unique pink color