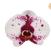

Twister ø9cm

Chrystal White

Crown ø21cm

Picasso

Pink Naomi

Flamingo

Venus

Heart ø30cm