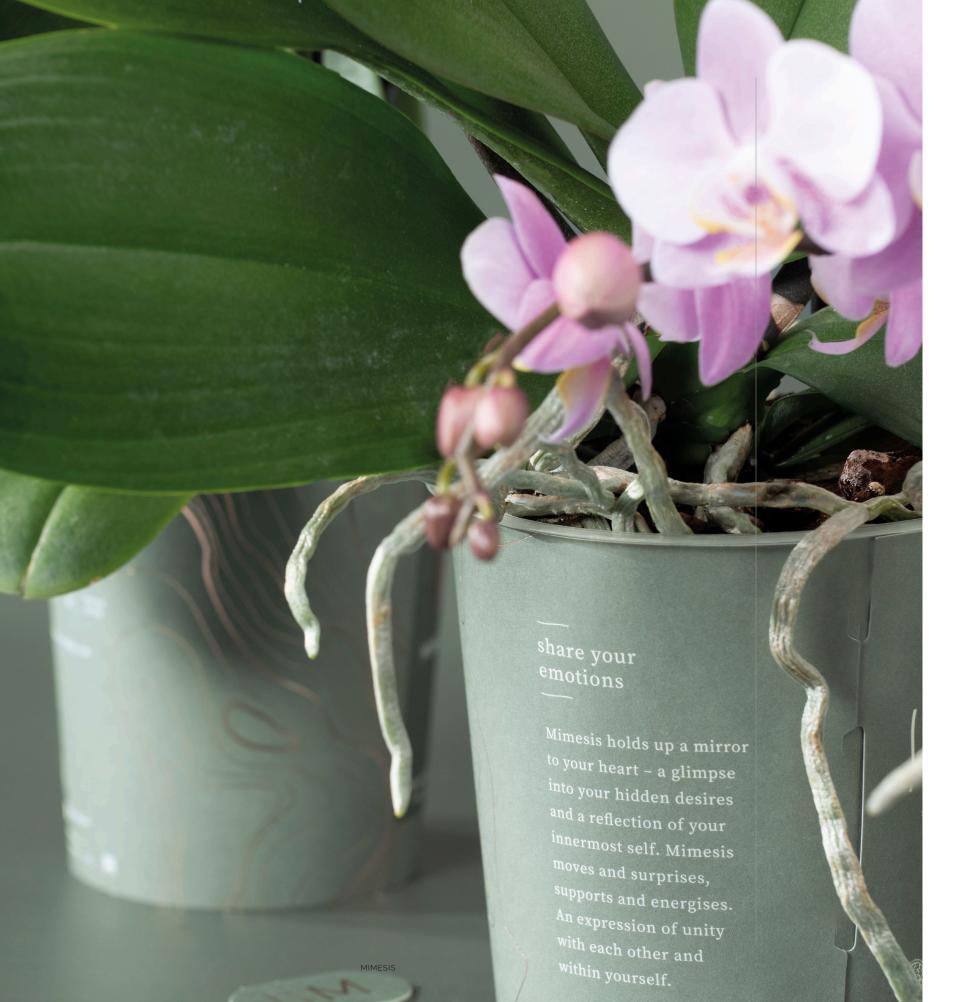

#### ORIGINALS

Mimesis holds up a mirror to your heart – a glimpse into your hidden desires and a reflection of your innermost self. Mimesis moves and surprises, supports and energises. An expression of unity with each other and within yourself.