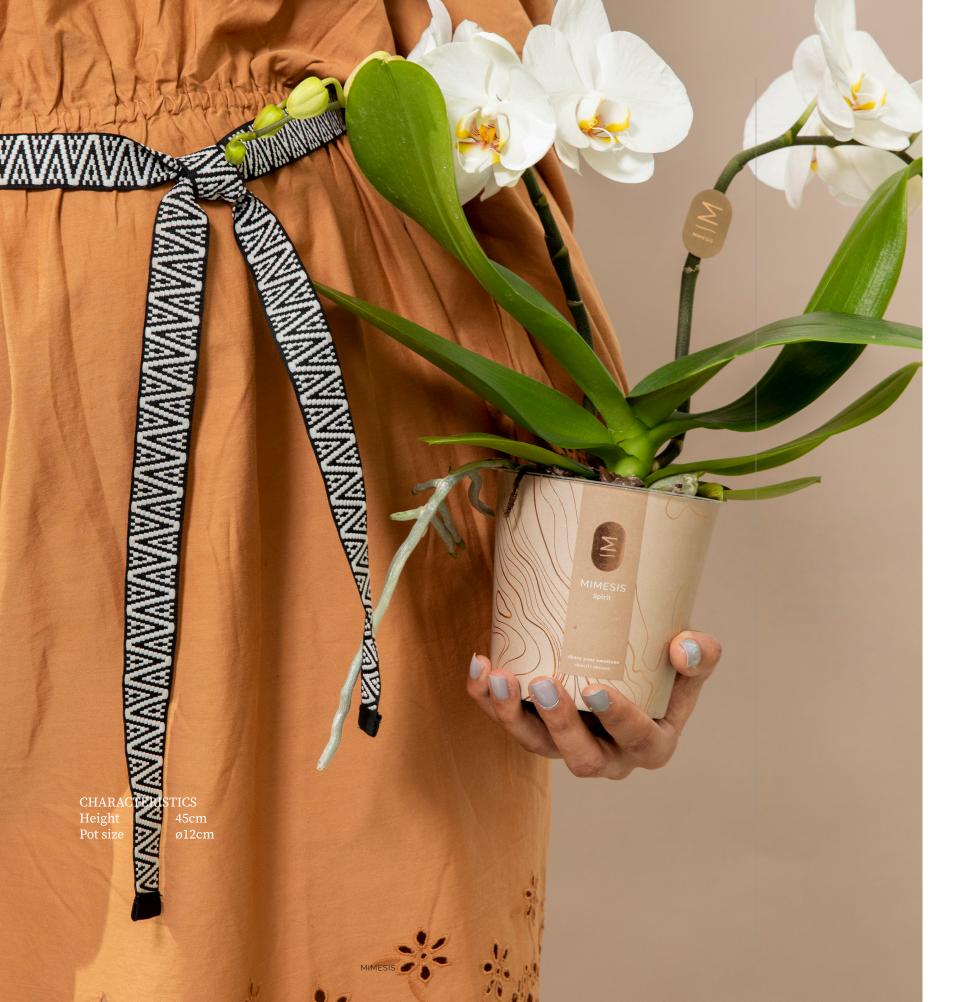

#### SPIRIT

Our special cultivation method creates short, robust branches with large flowers. Due to its compact size, Spirit is a perfect centrepiece on tables and looks stunning in arrangements.

Pink

Orange

Yellow

• exclusive