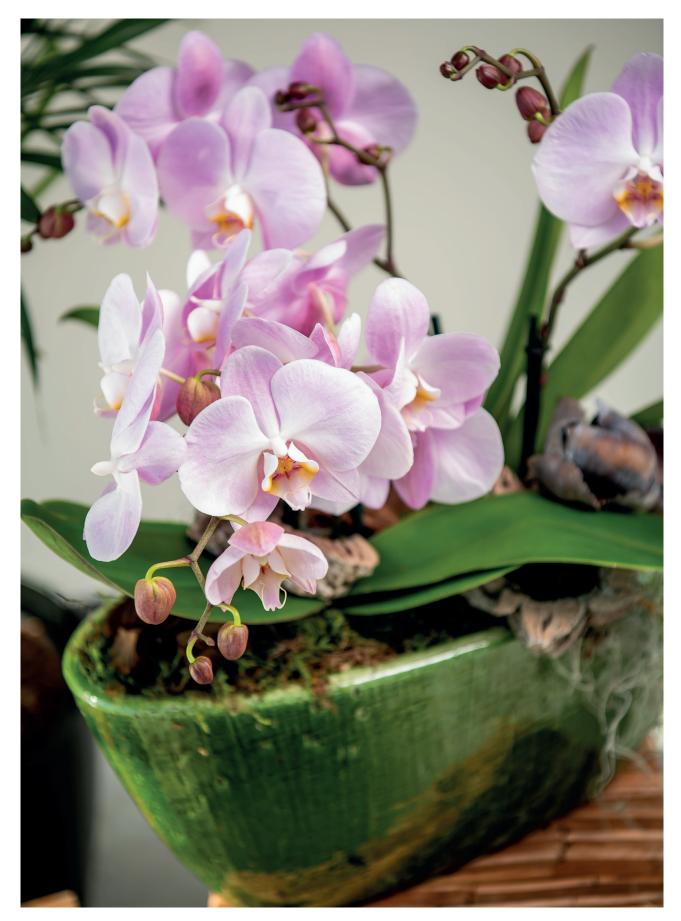

### ARRANGEMENTS

The orchid of your choice incorporated into an arrangement, completely in line with the season. That is also a possibility. Choose one of the already prepared arrangements or have one made up exactly as you prefer.

ø17cm

Vanja