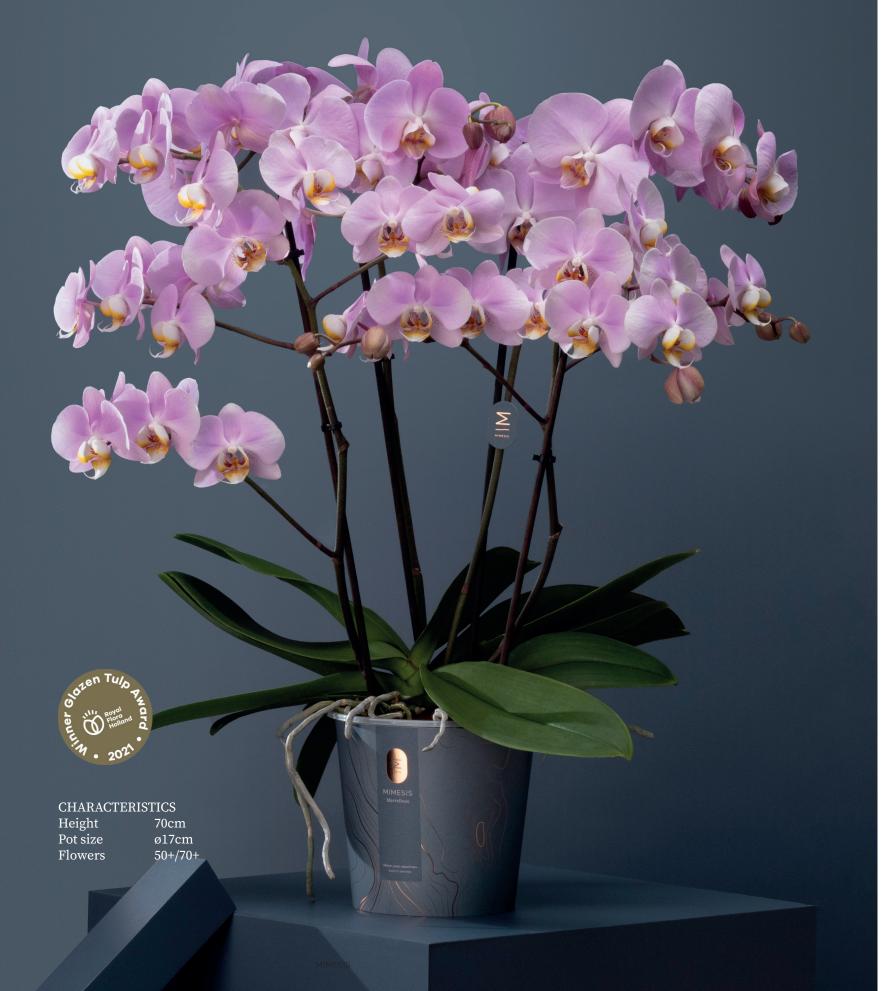

#### MARVELLOUS branched

Dauntless and exuberant, Marvellous greets you with its lush head of flowers. Daring and spirited, an infectious burst of flowers that makes the world a little more cheerful.

The pot comes with two plants rather than one, resulting in an abundance of flowers – gorgeous combinations in various colours. Marvellous is a bouquet that you will be able to enjoy for months on end.

• exclusive

• own breeding

White

White special

Light pink

• exclusive

• own breeding