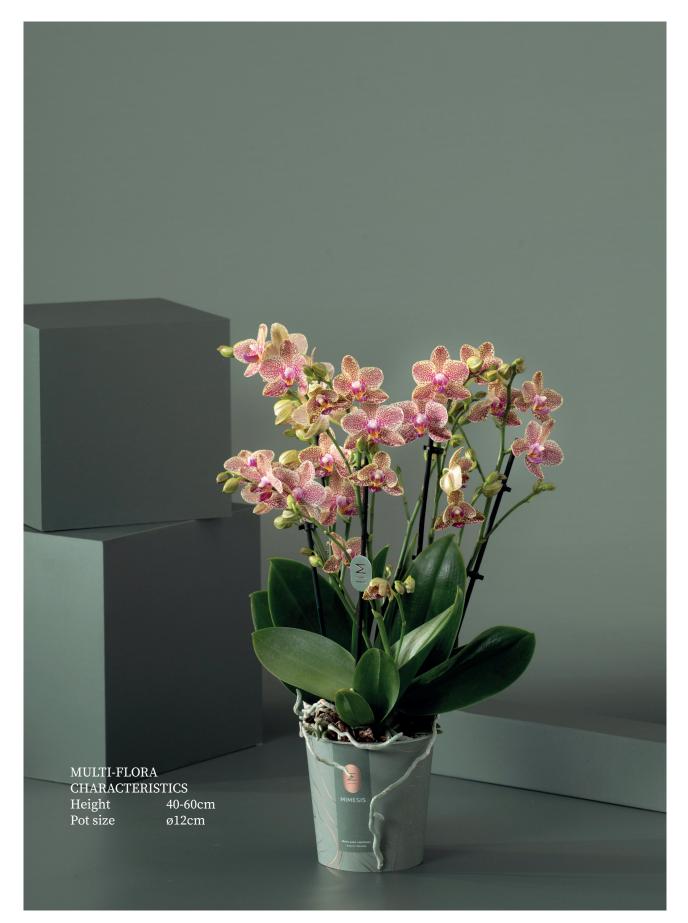

• own breeding

exclusive

Dragon Heart

Ferrara

MIMESIS

Miraflore

MIDI-FLORA CHARACTERISTICS Height Pot size 60-80cm

Coco 3