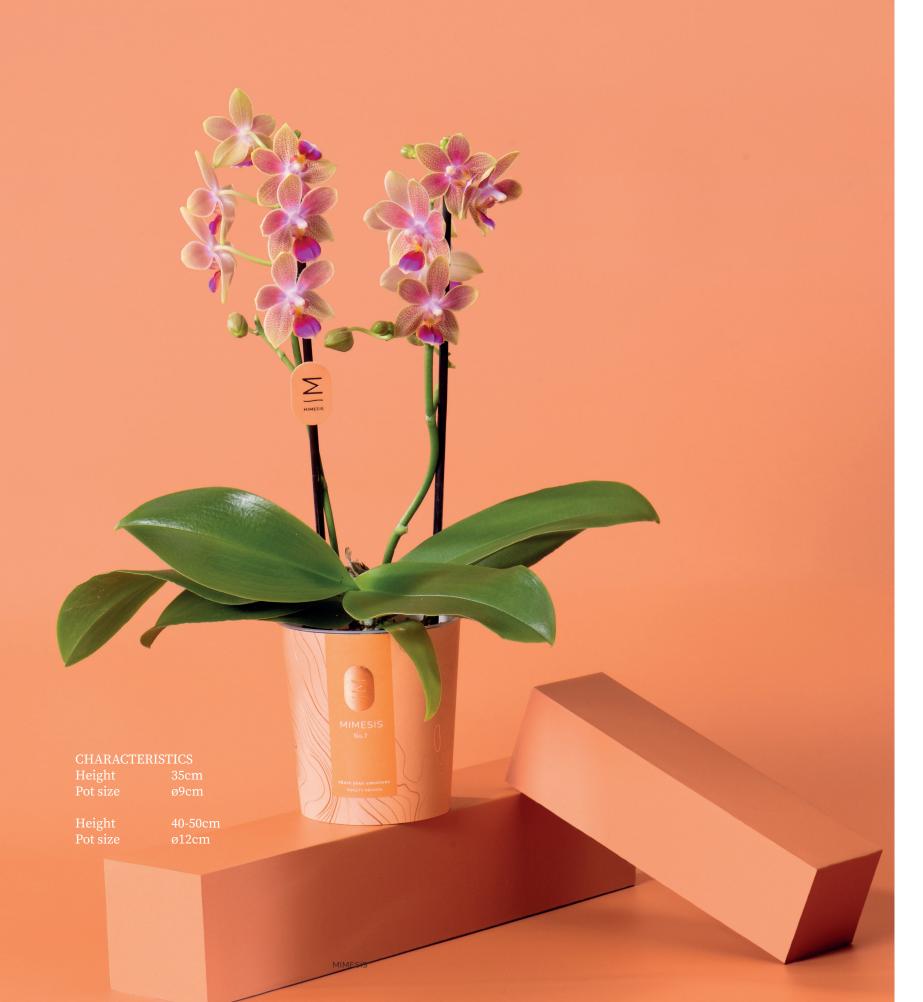

# NO. 7

A tribute to the most famous perfume house in the world. Close your eyes and let yourself be carried away by the ethereal scent of the delicate flowers. A fleeting perfume, sweet and subtle.

Most orchids have no scent, which is what makes this variety so special. At night, this plant converts CO2 into oxygen. This process releases a wonderful natural scent, which you can smell especially in the morning. Another striking feature are the small flowers in mostly soft pastel shades.

Sun

ø9cm

ø12cm