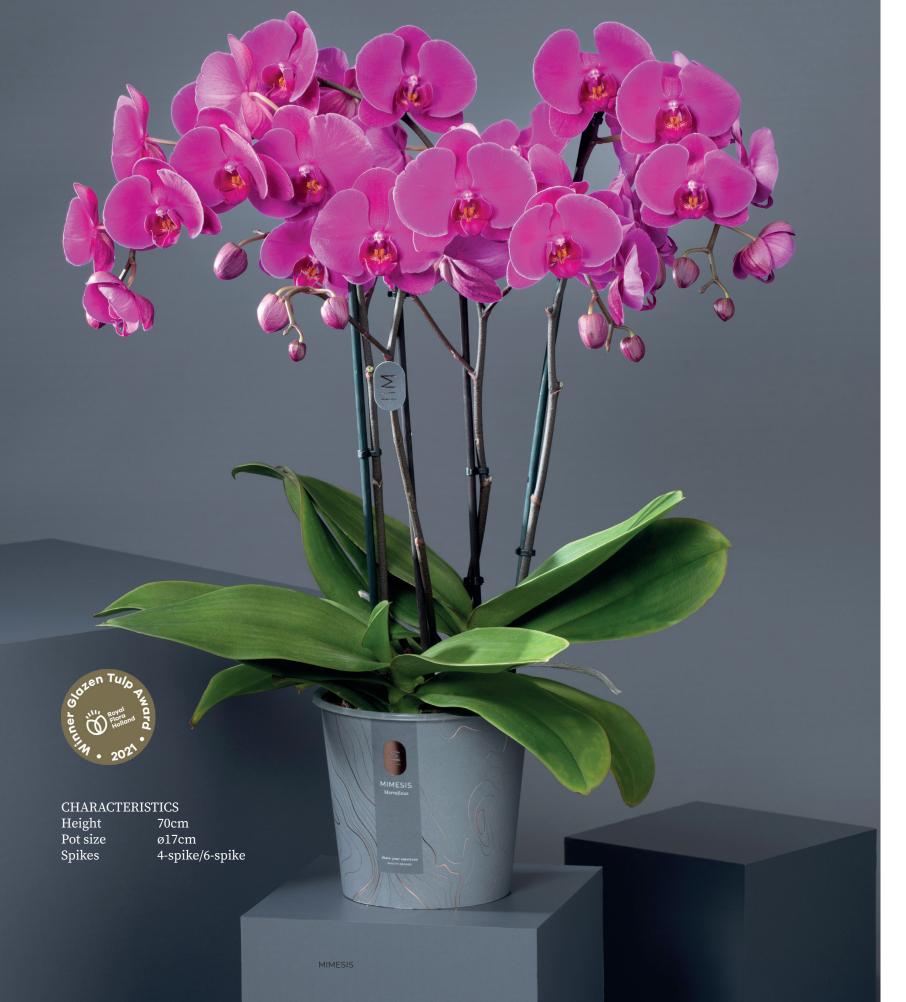

#### MARVELLOUS midi-flora

Dauntless and exuberant, Marvellous greets you with its lush head of flowers. Daring and spirited, an infectious burst of flowers that makes the world a little more cheerful.

The pot comes with two plants rather than one, resulting in an abundance of flowers – gorgeous combinations in various colours. Marvellous is a bouquet that you will be able to enjoy for months on end.

White

White special

Light pink

• exclusive

• own breeding